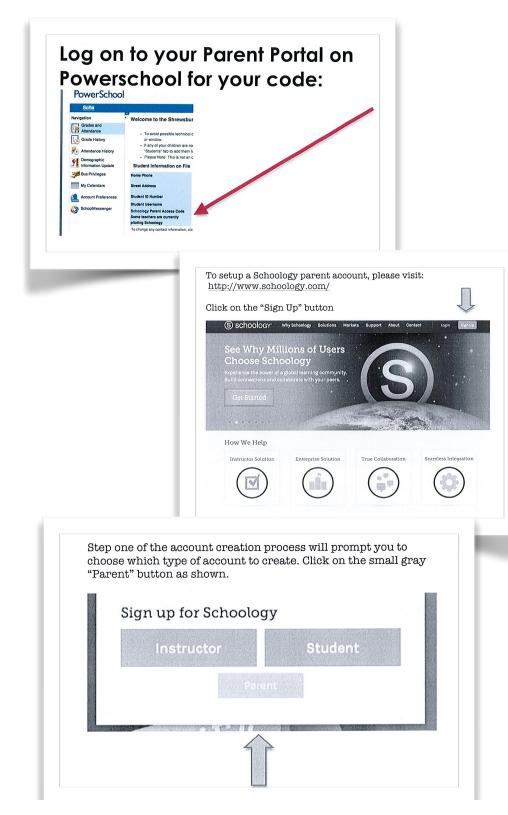

## **FEATURES FOR FAMILIES**

Schoology resembles Facebook in format and functionality. Using your child's Schoology access code on the Powerschool Parent Portal, you can use many valuable features. Families can view their child's discussion posts, graded assignments, team photos, and upcoming calendar events. Parents can control their notifications to choose to receive emails and text messages when their child's courses are updated.

## **SCHOOLOGY FOR FAMILIES**

An Introduction to the Schoology Learning Management System for SMS Familes

In step two, use the Schoology Parent Access Code from Powerschool and enter it into the "Access Code" field. If you have more than one child in the family, go ahead and use any one. You'll have a chance later to enter the access code for your other child. Once you enter an access code, please click on "Continue".